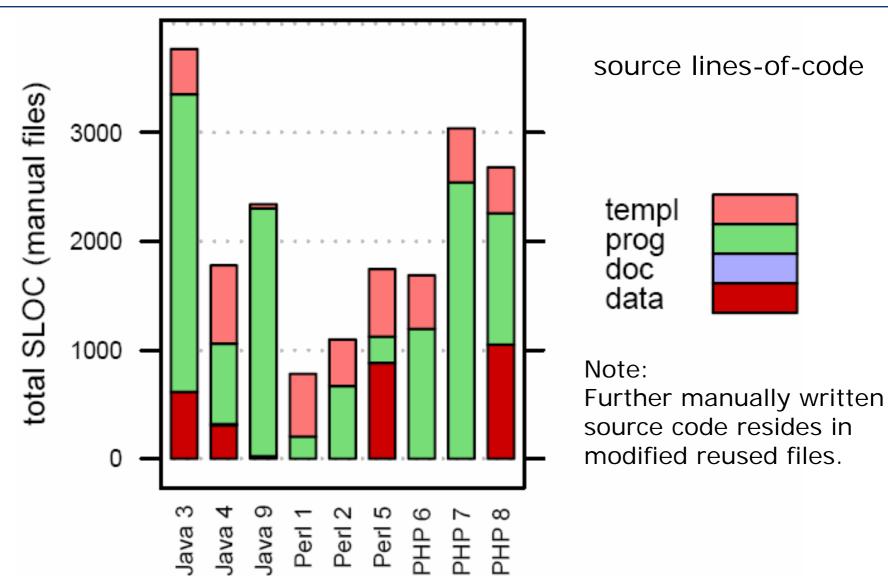

e motto:* foo  live motto: neagram: none | robustness n date: 5/18/07  * foo<br>*   Sps |  |

## What (6): Further requirements



- The above screenshots showed a solution for the 108 Web GUI requirements
  - the one delivered by team3 Java (abaXX Technology)

in addition, there were

- 19 requirements regarding a SOAP webservice interface
- 19 non-functional requirements
  - browser compatibility, performance, etc.
- 5 rules describing the form of solution delivery
- Each requirement was marked with priority MUST, SHOULD, or MAY

### Results 1: Completeness of solutions





**GUI** requirements



#### Note:

- Team Java 4 was hampered by a huge VMware setup problem for almost a full day
- Team Java 9 used a framework still in alpha development (RAP)

## Results 2: Size of solution





## Results 3: Robustness and Security





#### Results: Other



- Many other aspects were compared
  - Ease-of-use
  - Correctness/reliability
  - Modifiability, solution structure
  - Team behavior during the development process
  - Teams' self-reported subjective experience
- Some of them exhibit further platform differences
  - in particular often smaller variance among the PHP teams

#### More information



For details, please refer to the full Plat\_Forms result report:

Lutz Prechelt:

"Plat\_Forms 2007: The Web Development Platform Comparison – Evaluation and Results",

Freie Universität Berlin, Institut für Informatik, Technical Report B-07-10

see http://www.plat-forms.org

### Winning teams



- We do not have an overall winner
  - because people would readily infer a "best