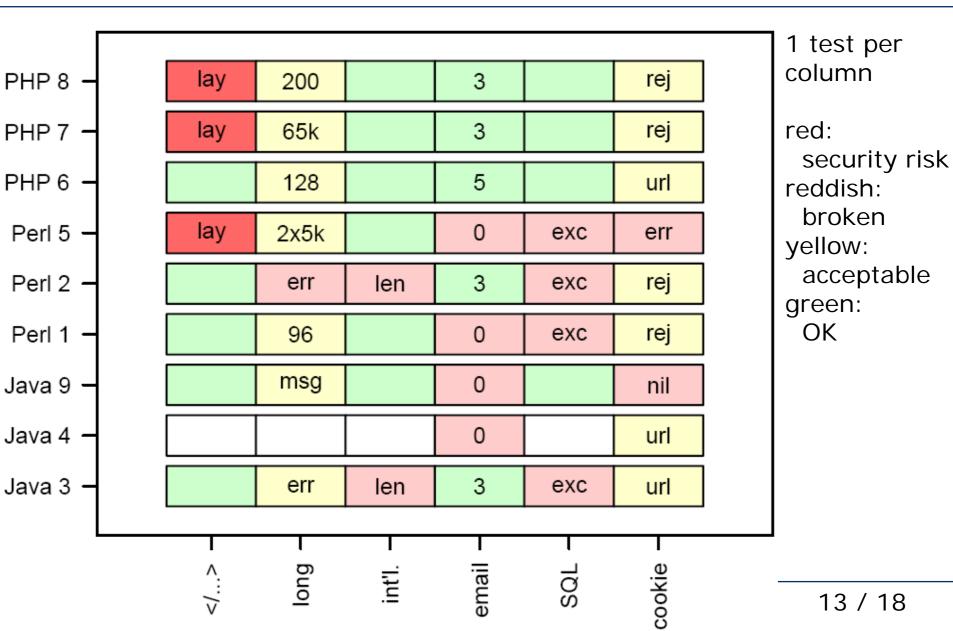

## Results 3: Robustness and Security

#### Results: Other

- Many other aspects were compared
  - Ease-of-use
  - Correctness/reliability
  - Modifiability, solution structure
  - Team behavior during the development process
  - Teams' self-reported subjective experience
- Some of them exhibit further platform differences
  - in particular often smaller variance among the PHP teams