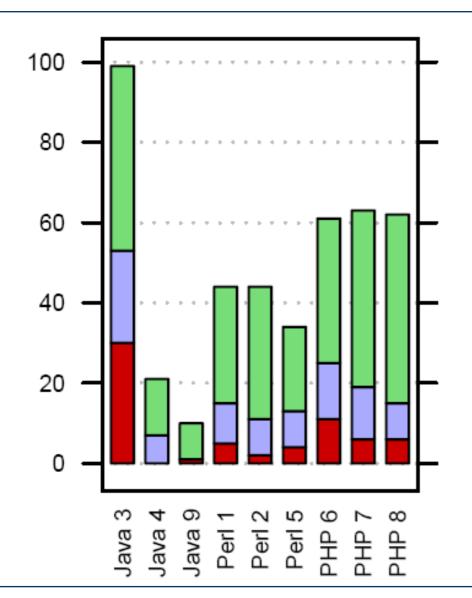

## What (6): Further requirements

- The above screenshots showed a solution for the 108 Web GUI requirements
  - the one delivered by team3 Java (abaXX Technology)

in addition, there were

- 19 requirements regarding a SOAP webservice interface
- 19 non-functional requirements
  - browser compatibility, performance, etc.
- 5 rules describing the form of solution delivery
- Each requirement was marked with priority MUST, SHOULD, or MAY

### Results 1: Completeness of solutions

**GUI** requirements

#### Note:

- Team Java 4 was hampered by a huge VMware setup problem for almost a full day
- Team Java 9 used a framework still in alpha development (RAP)