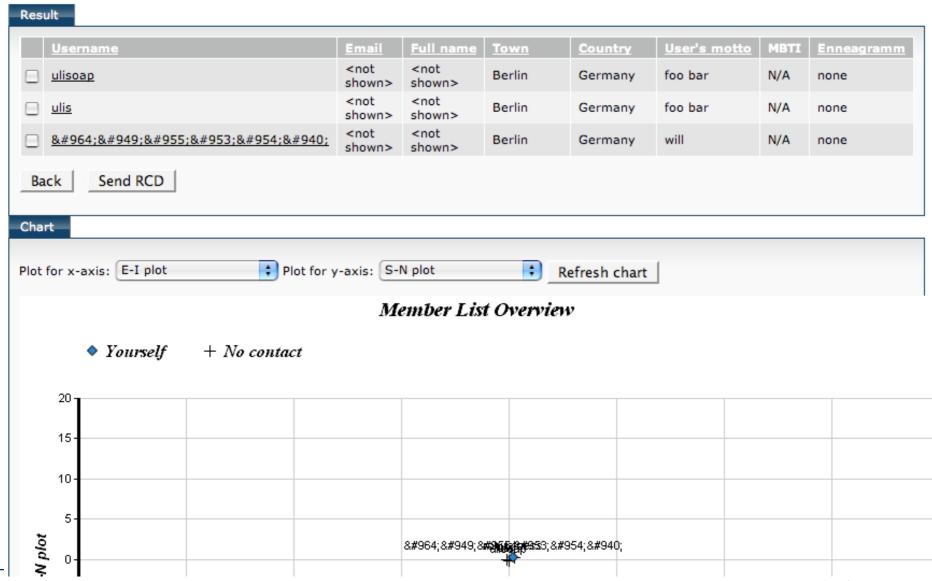

### What (4): Member list (e.g. for search results)

8 / 18

### What (5): Member status page

| Your contacts              | Requests to confirm             | Requests sent                                                                    | Contact overv                                                                | view chart                                   |  |
|----------------------------|---------------------------------|----------------------------------------------------------------------------------|------------------------------------------------------------------------------|----------------------------------------------|--|
|                            | robustness<br>5/18/07           |                                                                                  | E-Mail:*                                                                     | foo@bar.de                                   |  |
|                            | foo                             |                                                                                  | Country:                                                                     | Ghana ‡                                      |  |
|                            |                                 |                                                                                  | coordinates:                                                                 | W<br>ur GPS coordinates here.                |  |
| Primary live motto:*   foo |                                 |                                                                                  | MBTI: Your Keirsey type: Last TTT result: Date of test:                      |                                              |  |
| neagram:                   | none                            |                                                                                  |                                                                              |                                              |  |
| : n                        | ione                            | •                                                                                | ▶Take a new test                                                             |                                              |  |
|                            | e motto:*  live motto: neagram: | robustness 5/18/07  foo  *  cb>Hugo  e motto:*  foo  live motto:  neagram:  none | robustness 5/18/07  foo  * cb>Hugo  e motto:* foo  live motto: neagram: none | robustness n date: 5/18/07  * foo<br>*   Sps |  |